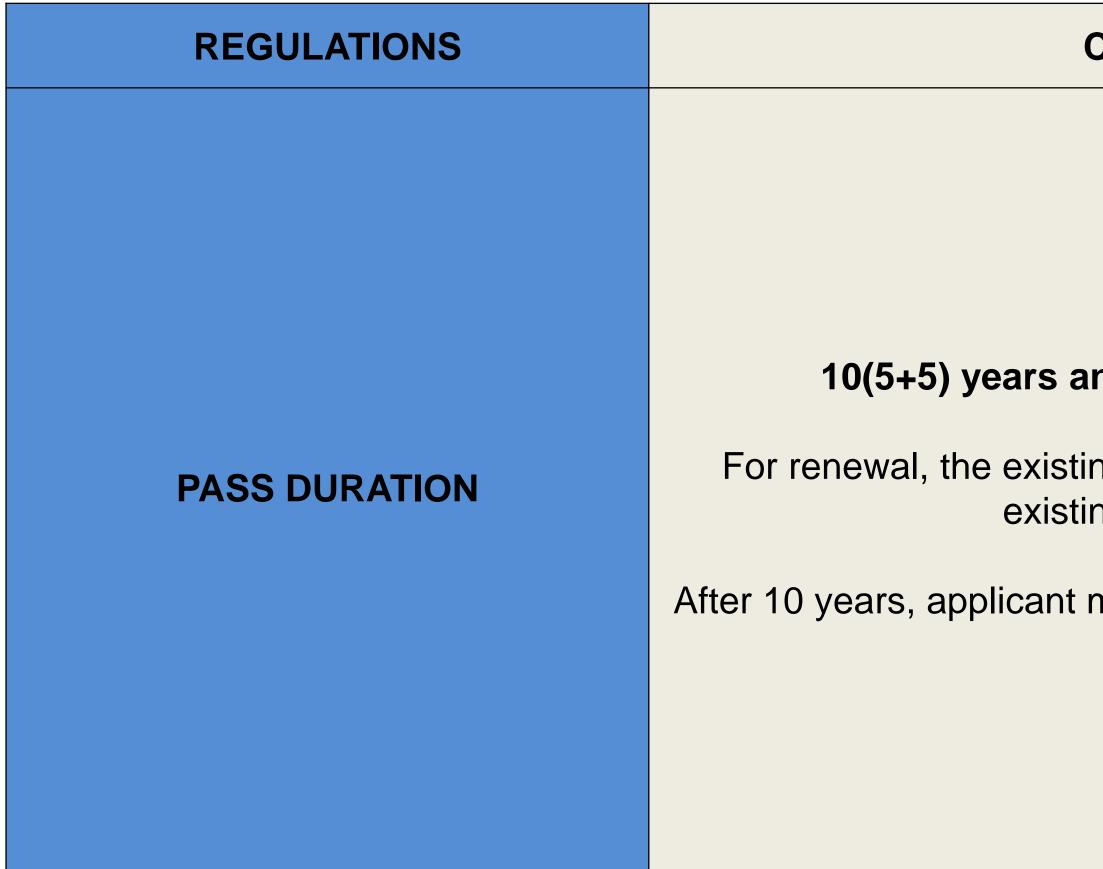

#### 10(5+5) years and renewable upon expiry

For renewal, the existing participants are still adhered to existing requirements.

After 10 years, applicant must apply as a NEW APPLICATION

| REGULATIONS                                                       | CC                                                                                                                                                                                                                         |
|-------------------------------------------------------------------|----------------------------------------------------------------------------------------------------------------------------------------------------------------------------------------------------------------------------|
| LIQUID ASSET                                                      | Property purchase is optional<br>approved participant is allowed<br>in Sarawak with value at leas<br>and RM500,000 (other Di<br>(Amendment)(No.2) Order<br>Property for Foreign Acquise<br>(The participant can sell their |
| PASS RENEWAL, CHANGE OF<br>PRINCIPAL APPLICANT AND<br>NATIONALITY | PDRM Se                                                                                                                                                                                                                    |